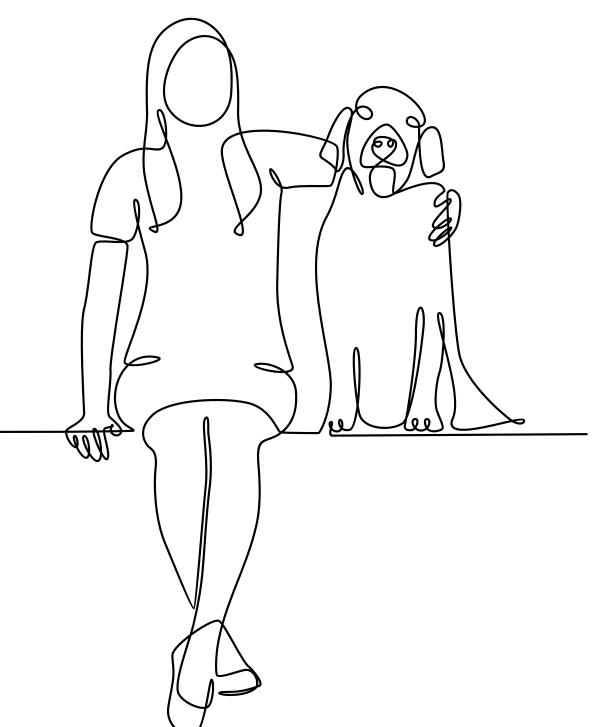

## Walking on Sunshine

Loose leash walking game with surprise rewards.

- Start with 2 empty bowls about 15 to 20 feet apart.
- Starting in the middle of the line of bowls with your dog, move around watching your dog for any form of movement with you on a loose leash.
- When your dog is close, balanced, and focused on you, surprise them by sprinting to the closest bowl, dropping a treat in for your dog to eat.
- Be generous with your wins in the beginning, capturing check-ins and closeness.
- Repeat. Gradually increasing the amount of balance and focus you get from your dog before racing and rewarding.
- Level up: Pre-place a treat in one of the bowls and play the game again.
- Level up again: Pre-place treats in both bowls and play the game again.